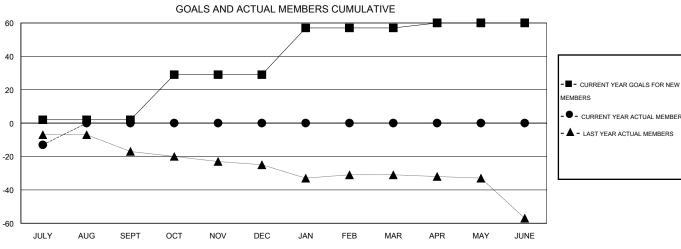

## **LOCATION SOUTH CAROLINA**

 $\mathsf{GMT}\;\mathsf{CA}\;1$ 

|                          |                  | Clubs     |                  |                  |                          |                    | Members                             |                    |                  |
|--------------------------|------------------|-----------|------------------|------------------|--------------------------|--------------------|-------------------------------------|--------------------|------------------|
| RESULTS FOR 2016-2017    |                  |           |                  |                  | RESULTS FOR 2016-2017    |                    |                                     |                    |                  |
| QUARTER                  | NEW CLUB<br>GOAL | NEW CLUBS | DROPPED<br>CLUBS | NET<br>GAIN/LOSS | QUARTER                  | NEW MEMBER<br>GOAL | CHARTER AND<br>NEW MEMBERS<br>ADDED | DROPPED<br>MEMBERS | NET<br>GAIN/LOSS |
| JULY/AUG/SEPT            | 0                | 0         | 1                | -1               | JULY/AUG/SEPT            | 2                  | 9                                   | 22                 | -13              |
| OCT/NOV/DEC  JAN/FEB/MAR | 1                | 0<br>0    | 0<br>0           | 0<br>0           | OCT/NOV/DEC  JAN/FEB/MAR | 27<br>28           | 0                                   | 0<br>0             | 0<br>0           |
| APR/MAY/JUNE             | 0                | 0         | 0                | 0                | APR/MAY/JUNE             | 3                  | 0                                   | 0                  | 0                |

## GOALS AND ACTUAL NEW CLUBS CUMULATIVE

| MEMBERS                           |  |
|-----------------------------------|--|
| - ● - CURRENT YEAR ACTUAL MEMBERS |  |
| - ▲ - LAST YEAR ACTUAL MEMBERS    |  |
|                                   |  |
|                                   |  |
|                                   |  |
|                                   |  |
|                                   |  |
|                                   |  |
|                                   |  |